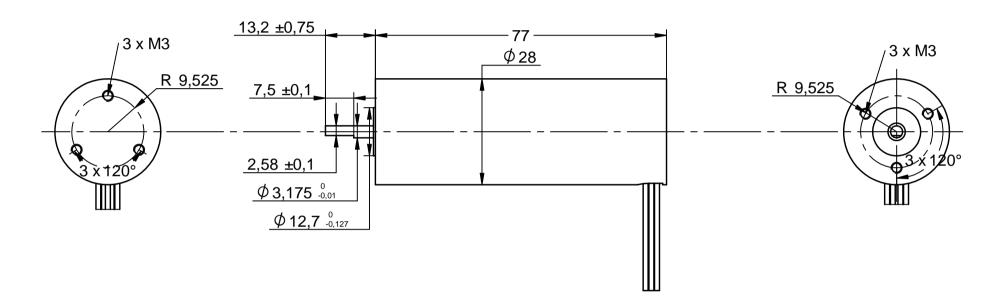

## Label

BR2877

Date:

www.transmotec.com

| TRANSMOTEC www.transmotec.com | Article No.<br>BR2877 |            | Base model 2 Base Model |           |          |
|-------------------------------|-----------------------|------------|-------------------------|-----------|----------|
|                               | Scale<br>1:1          | Projection | Date 2018-11-15         | Rev. Date | Rev. No. |

## Copyright

This drawing contains confidential information and is the property of Transmotec Sweden AB, without whose permission it may not be copied, shown or handed to a third party or otherwise used and is to be returned promptly upon request to the design owner, who is responsible for the drawing.