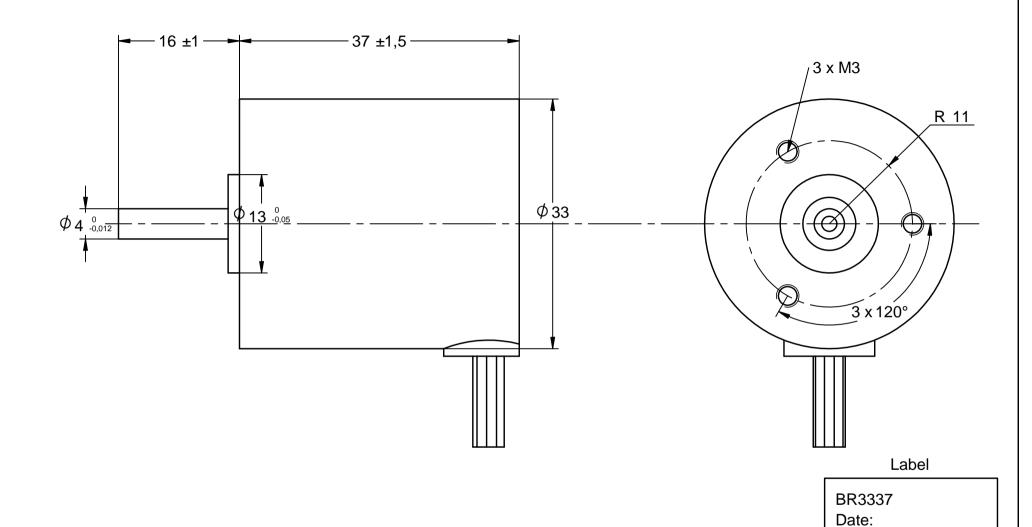

| TRANSMOTEC         | Article No. BR3337 |                                                  | Base model 2 Base Model |           |          |
|--------------------|--------------------|--------------------------------------------------|-------------------------|-----------|----------|
|                    | Scale              | Projection                                       | Date                    | Rev. Date | Rev. No. |
| www.transmotec.com | 2:1                | <del>                                     </del> | 2018-11-15              |           |          |