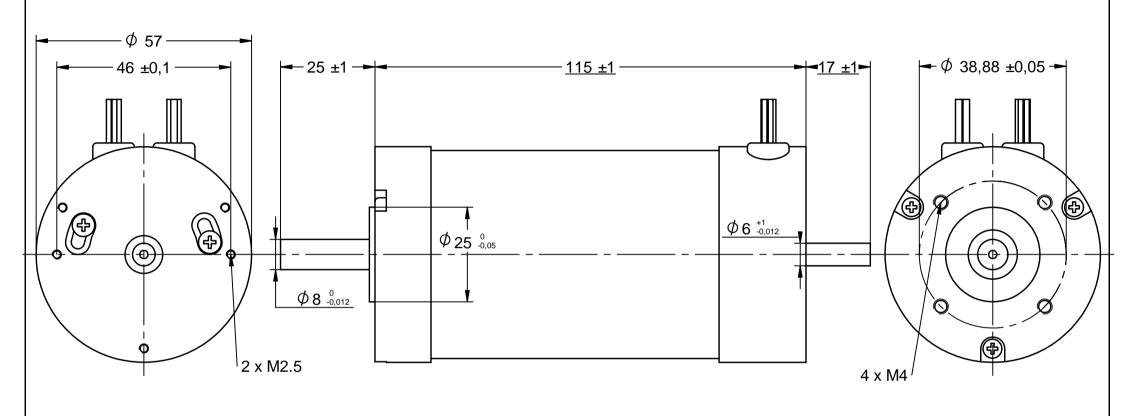

Label

BR57115

Date:

www.transmotec.com

| TRANSMOTEC www.transmotec.com | Article No.<br>BR57115 |            | Base model 2 Base Model |           |          |
|-------------------------------|------------------------|------------|-------------------------|-----------|----------|
|                               | Scale<br>1:1           | Projection | Date 2018-11-15         | Rev. Date | Rev. No. |