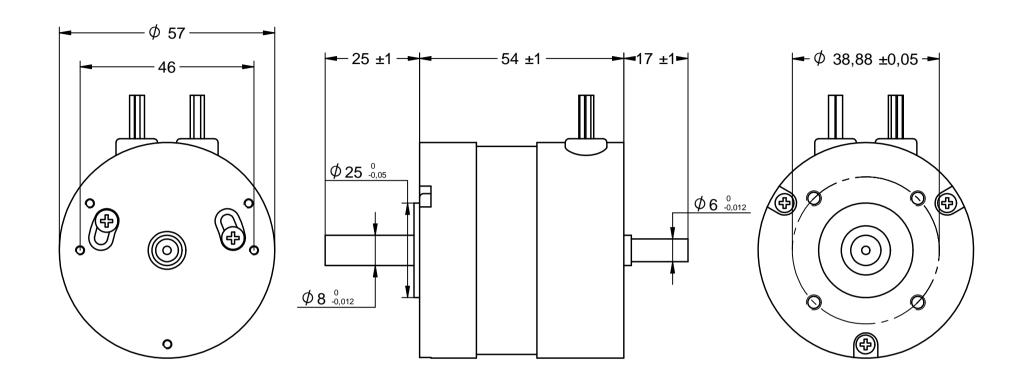

## Label

BR5755

Date:

www.transmotec.com

| TRANSMOTEC www.transmotec.com | Article No. BR5755 |            | Base model 2 Base Model |           |          |
|-------------------------------|--------------------|------------|-------------------------|-----------|----------|
|                               | Scale<br>1:1       | Projection | Date 2018-11-15         | Rev. Date | Rev. No. |