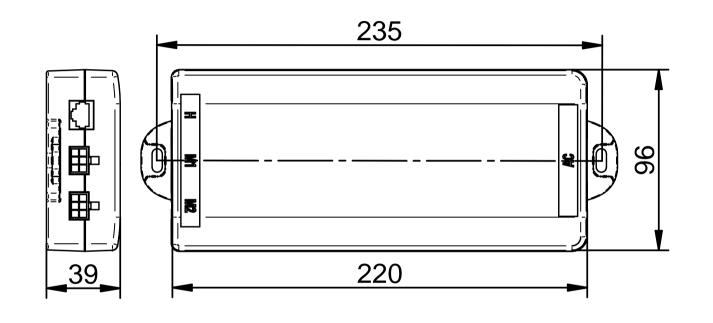

Label

1 Article No. Date: YY.MM.DD www.transmotec.com

|  |  |        |            |                 |      | Base model   |            |          |
|--|--|--------|------------|-----------------|------|--------------|------------|----------|
|  |  | DDLA-2 |            |                 |      | 2 Base Model |            |          |
|  |  | Scale  | Projection | Dimension units | Date |              | Rev. Date  | Rev. No. |
|  |  | 1:2    | €⊕         | mm              | 2021 | -10-05       | 4 Rev.Date | 5 Rev.No |
|  |  |        |            |                 |      |              |            |          |