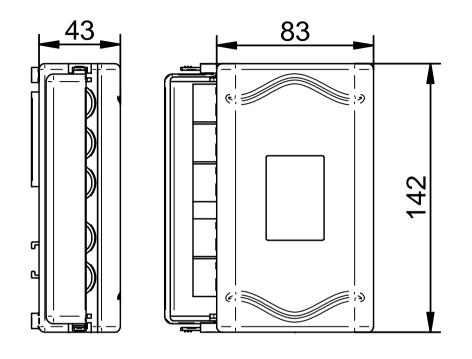

Label

1 Article No. Date: YY.MM.DD www.transmotec.com

| TRANSMOTEC                                                               |  |     |  |              | Base model<br>2 Base Model |                         |                                 |
|--------------------------------------------------------------------------|--|-----|--|--------------|----------------------------|-------------------------|---------------------------------|
| www.transmotec.com                                                       |  | -1- |  | Date<br>2021 |                            | Rev. Date<br>4 Rev.Date | <sup>Rev. No.</sup><br>5 Rev.No |
| Copyright<br>This drawing contains confidential information and is the p |  | _   |  |              |                            |                         |